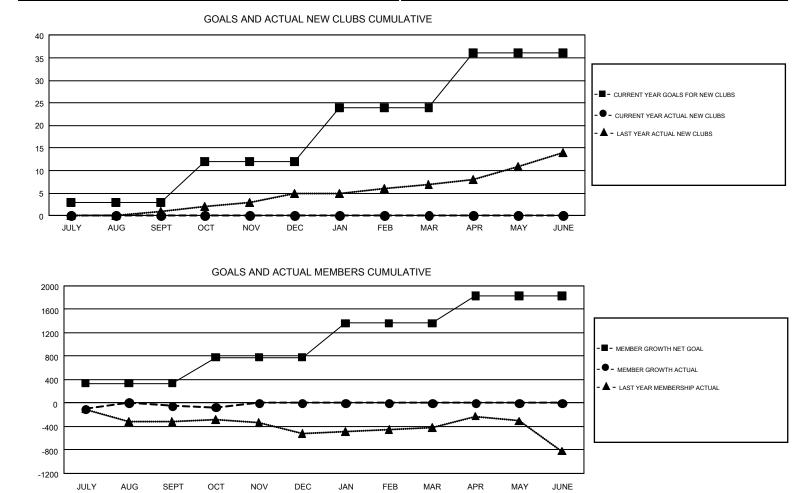

## GMT Constitutional Area 4, Group D

REPORT DOES NOT INCLUDE CLUBS IN UNDISTRICTED AREAS.

| Clubs                 |               |           |               | Members               |                           |                         |                                                    |
|-----------------------|---------------|-----------|---------------|-----------------------|---------------------------|-------------------------|----------------------------------------------------|
| RESULTS FOR 2019-2020 |               |           |               | RESULTS FOR 2019-2020 |                           |                         |                                                    |
| QUARTER               | NEW CLUB GOAL | NEW CLUBS | DROPPED CLUBS | QUARTER               | MEMBER GROWTH NET<br>GOAL | MEMBER GROWTH<br>ACTUAL | DROPPED<br>MEMBERS ACTUAL<br>(including transfers) |
| JULY/AUG/SEPT         | 3             | 0         | 6             | JULY/AUG/SEPT         | 334                       | 576                     | 572                                                |
| OCT/NOV/DEC           | 9             | 0         | 1             | OCT/NOV/DEC           | 447                       | 193                     | 187                                                |
| JAN/FEB/MAR           | 12            | 0         | 0             | JAN/FEB/MAR           | 581                       | 0                       | 0                                                  |
| APR/MAY/JUNE          | 12            | 0         | 0             | APR/MAY/JUNE          | 468                       | 0                       | 0                                                  |